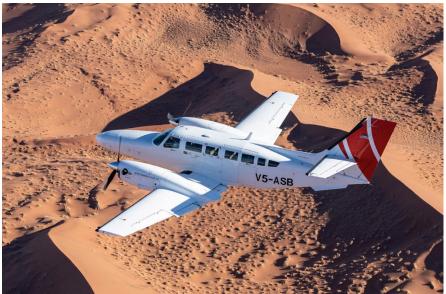

## **ATI Holidays**

Iconic Namibia Fly-in Safari 5 Nights, 6 Days

Namibian, Fly-in Highlights

Featuring:

Kwessi Dune (NamibRand)

The Delight (Swakopmund)

Andersson's at Ongava (Etosha)

This 5n/6d package incorporates three of Namibia's most iconic destinations, seamlessly brought together in this fly-in package. Utilising FlyNamibia's new safari circuit you will be flown in a twin, turbine aircraft to the Namib Desert in the south, the Atlantic coastal resort of Swakopmund, and then into the private reserve of Ongava, bordering the world famous Etosha National Park.