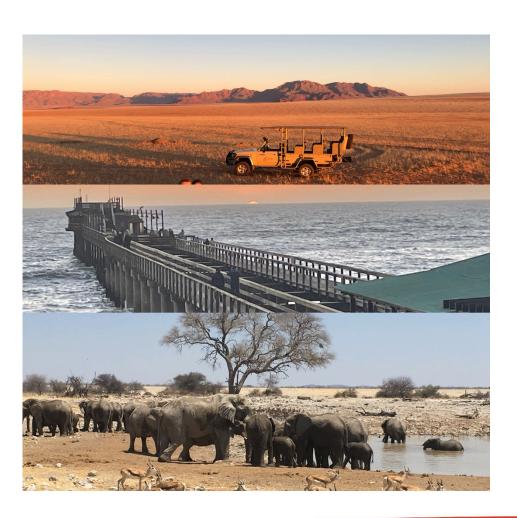

## **ATI Holidays**

Iconic Namibia Fly-in Safari 5 Nights, 6 Days

Namibian, Fly-in Highlights

Featuring:

Kwessi Dune (NamibRand)

The Delight (Swakopmund)

Andersson's at Ongava (Etosha)

This 5n/6d package incorporates three of Namibia's most iconic destinations, seamlessly brought together in this fly-in package. Utilising FlyNamibia's new safari circuit you will be flown in a twin, turbine aircraft to the Namib Desert in the south, the Atlantic coastal resort of Swakopmund, and then into the private reserve of Ongava, bordering the world famous Etosha National Park.

Transfers, game drives, most meals and activities included.

When
21 May - 26 May '22

How much?

Buyers

(ZAR 7664 pp 5n/6d with single room occupancy)

Press

N/A

Exhibitors

N/A

What's excluded?

What's included?

- 2 Nights Kwessi Dune Lodge on a FI basis, including activities in the NamibRand Reserve
- 1 Night The Delight Hotel on a B&B basis, including morning activity
- 2 Nights Andersson's at Ongava Lodge on a FI basis, including game drives
- All transfers
- Tour commences and ends at Windhoek International Airport