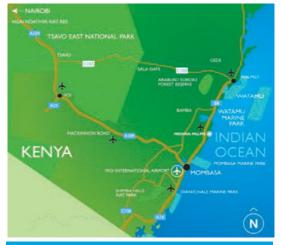

# **GETTING THERE**

Medina Palms is just 20 minutes from Malindi Airport, and approximately 2 hours from Mombasa. There are a number of daily flights from Nairobi, as well as direct flights from the Mara (subject to minimum 4 passengers). Flying times from Europe to Nairobi is approximately 8 hours, and just 4 hours from Southern Africa. Daily international flights are available to Nairobi with Kenya Airways, British Airways, Emirates, KLM, SAA and Qatar among others.