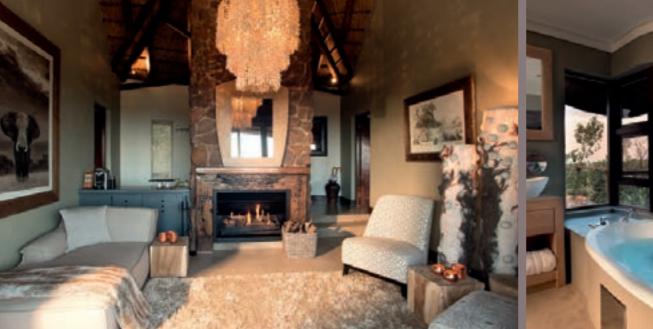

## MASTER BEDROOM

The master bedroom features a separate lounge, bedroom and huge bathroom with bath, as well as an indoor and outdoor shower.

"Our heart was sold the first time we came to this incredible place. After many visits we have succeeded in making Mhondoro home. To us, our family and friends but also our visitors. We are confident that our home will give you everything you are hoping to find in this beautiful reserve. When you take this brochure home after your visit, savour and remember all the moments and feelings of Mhondoro. If you take this brochure home to decide whether or not you want to visit, wait no longer. You will come as guests and leave as family."