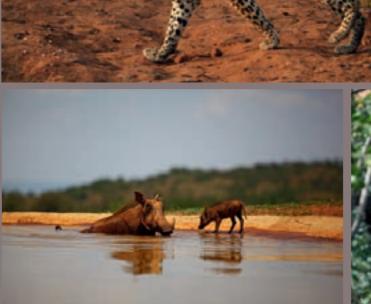

Mhondoro is home to a unique feature: an underground waterhole hide that is connected to the main lodge through a 65m reinforced concrete tunnel, making it the first and only luxury lodge in Africa o offer eye-to-eye encounters with wildlife at the waterhole. The ultimate vantage point for photographers!