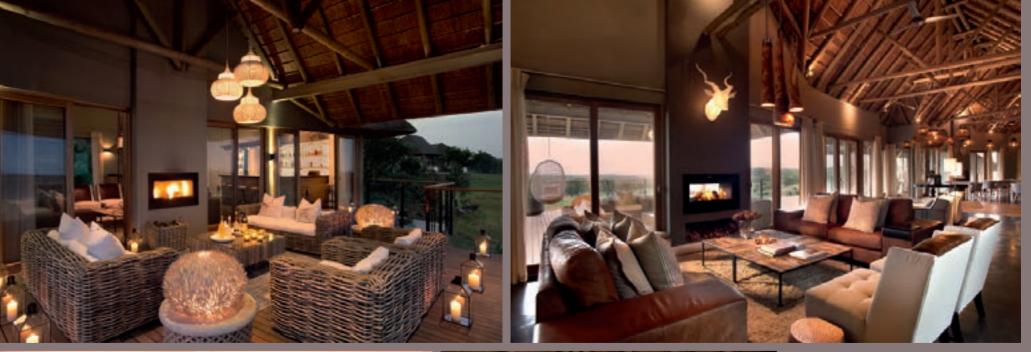

### MAIN LODGE

The main lodge is the vibrant heart of Mhondoro. The masterfully decorated building boasts an African chic and contemporary look, with edgy European to guests of all ages and from all corners of the globe.