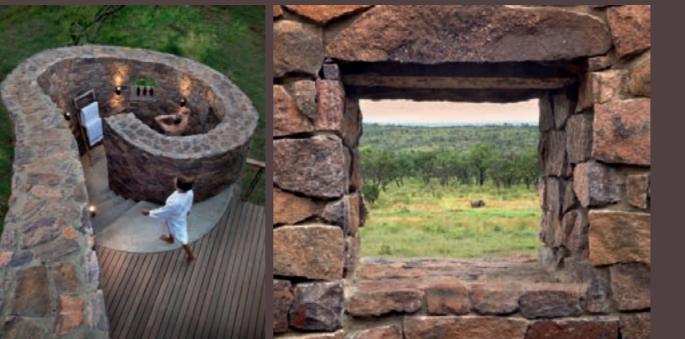

### **FACILITIES**

For those who prefer to indulge in blissful elaxation or a bracin workout, the spa and gym are at your disposal, including a team of experienced beauty therapists.

Mhondoro is home to a unique feature: an underground waterhole hide that is connected to the main lodge through a 65m reinforced concrete tunnel, making it the first and only luxury lodge in Africa o offer eye-to-eye encounters with wildlife at the waterhole. The ultimate vantage point for photographers!