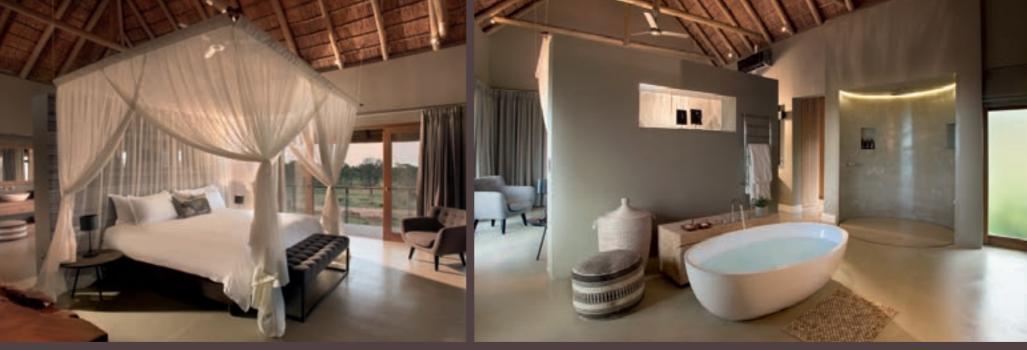

## MASTER BEDROOM

The master bedroom features a separate lounge, bedroom and huge bathroom with bath, as well as an indoor and outdoor shower.

"Our heart was sold the first time we came to this incredible place. After many visits we have succeeded in making Mhondoro home. To us, our family and friends but also our visitors. We are confident that our home will give you everything you are hoping to find in this beautiful reserve. When you take this brochure home after your visit, savour and remember all the moments and feelings of Mhondoro. If you take this brochure home to decide whether or not you want to visit, wait no longer. You will come as guests and leave as family."