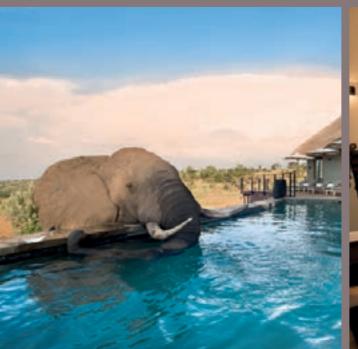

Mhondoro is home to a unique feature: an underground waterhole hide that is connected to the main lodge through a 65m reinforced concrete tunnel, making it the first and only luxury lodge in Africa o offer eye-to-eye encounters with wildlife at the waterhole. The ultimate vantage point for photographers!