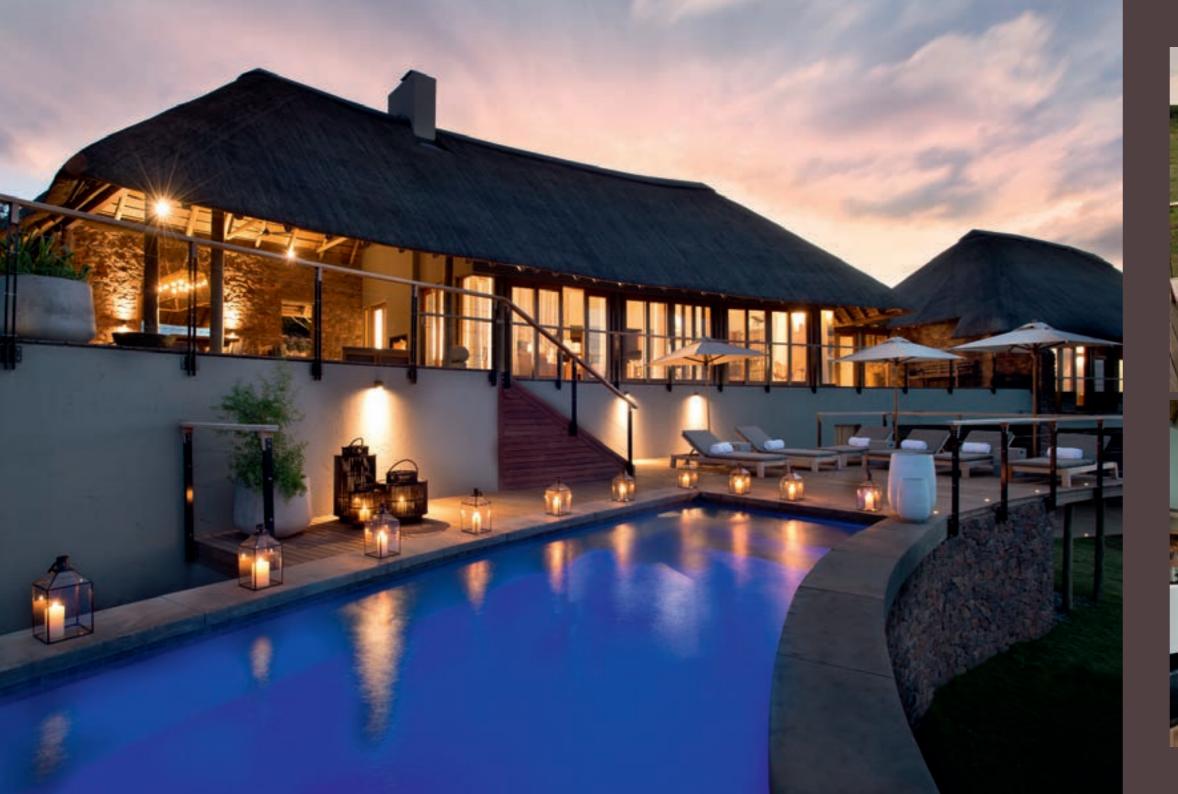

### MAIN LODGE

The main lodge is the vibrant heart of Mhondoro. The masterfully decorated building boasts an African chic and contemporary look, with edgy European to guests of all ages and from all corners of the globe.

### **FACILITIES**

For those who prefer to indulge in blissful elaxation or a bracin workout, the spa and gym are at your disposal, including a team of experienced beauty therapists.