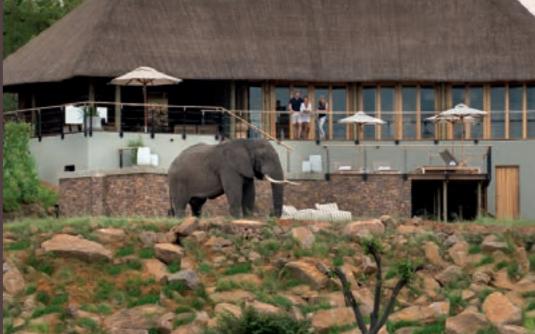

#### SAFARI EXPERIENCES

Welgevonden Game Reserve is nome to Africa's world-famous Big Join our rangers who are experts i tracking these magnificent creature during the early morning or late afternoon game drives. Or choose a bush walk that will take you

Mhondoro is home to a unique feature: an underground waterhole hide that is connected to the main lodge through a 65m reinforced concrete tunnel, making it the first and only luxury lodge in Africa o offer eye-to-eye encounters with wildlife at the waterhole. The ultimate vantage point for photographers!