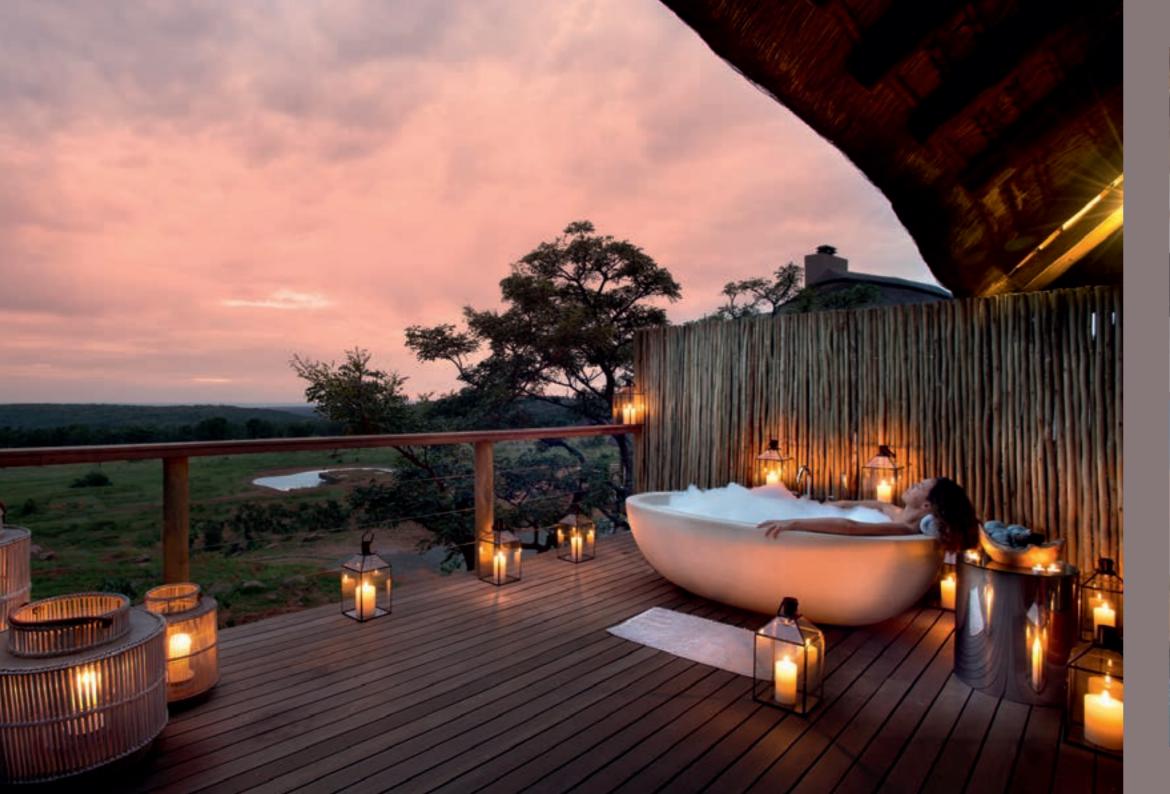

## MASTER BEDROOM

The master bedroom features a separate lounge, bedroom and huge bathroom with bath, as well as an indoor and outdoor shower.

"Our heart was sold the first time we came to this incredible place. After many visits we have succeeded in making Mhondoro home. To us, our family and friends but also our visitors. We are confident that our home will give you everything you are hoping to find in this beautiful reserve. When you take this brochure home after your visit, savour and remember all the moments and feelings of Mhondoro. If you take this brochure home to decide whether or not you want to visit, wait no longer. You will come as guests and leave as family."