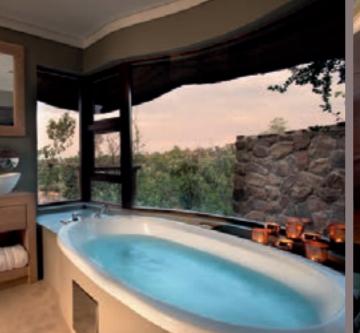

## MASTER BEDROOM

The master bedroom features a separate lounge, bedroom and huge bathroom with bath, as well as an indoor and outdoor shower.

"Our heart was sold the first time we came to this incredible place. After many visits we have succeeded in making Mhondoro home. To us, our family and friends but also our visitors. We are confident that our home will give you everything you are hoping to find in this beautiful reserve. When you take this brochure home after your visit, savour and remember all the moments and feelings of Mhondoro. If you take this brochure home to decide whether or not you want to visit, wait no longer. You will come as guests and leave as family."