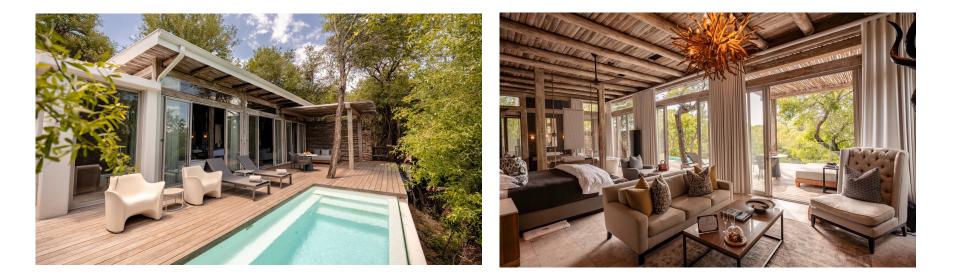

## KAPAMA IN STYLE

With its light, airy, open spaces and views from every angle, Karula is truly the pride of Kapama Private Game Reserve as our flagship lodge. Effortlessly elegant and stylish, Karula will steal the breath of even the most seasoned traveller. This luxury safari accommodation lodge near the Kruger National Park is every discerning traveller's perfect escape.

Our superior villas feature wrap-around glass sliding doors that open onto an outside deck area with stunning views of the Klaserie River.

Enjoy something refreshing from your minibar while lazing around in your heated pool or relaxing on the patio. After a day in the bush, you can take a spectacular shower under the stars in your outdoor shower or, if the weather's a bit chillier, cuddle up in your opulent villa while sipping champagne or any of our selection of fine wines available to you. Aircon in the suites ensures you'll always be comfortable and a Nespresso coffee machine means you can wake up to the smell of your favourite roast, warm and aromatic.