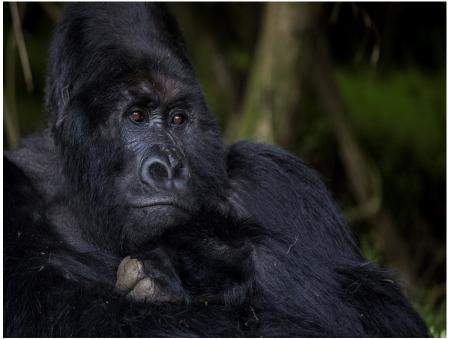

The 6-day safari combines Virunga Lodge, Mount Gahinga Lodge, Kyambura Gorge Lodge and Kibale Lodge, allowing guests to experience the Golden monkeys, majestic mountain gorillas, experience ancient Batwa culture at Gahinga, learn about gorilla conservation, enjoy a game drive, a wildlife boat cruise on the Kazinga Channel, track Chimps and visit Rwenzori Sculpture Gallery.

## Included in the price

- VS Lodge Accommodation at Virunga, Mount Gahinga, Kyambura and Kibale Lodge

- Domestic flights
- Park entrance fees
- Vehicle entrance fees
- Road transfers during the trip
- Golden monkey tracking at PNV
- Gorilla tracking in Mgahinga
- Visit to Gahinga Batwa Village
- A wildlife boat on Kazinga channel
- Game drive in Queen Elizabeth National Park
- Chimpanzee tracking
- Meeting experts like gorilla doctors, Lion monitoring team and a primatologist
- Visits to VSPT conservation projects